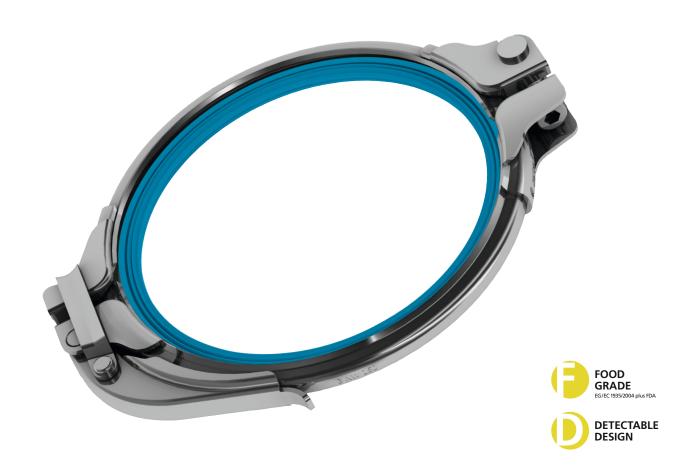

#### The new DETECTABLE DESIGN line

The new JACOB DETECTABLE DESIGN line provides increased safety, for example in food production. All products in the DETECTABLE DESIGN line can be detected with customary metal detectors and comply with EC 1935/2004 regulations, as well as FDA standards. Should they or even just parts of them accidentally find their way into your production process, for example during assembly, they can immediately be located by a metal detector and removed. Miniscule metallic particles render non-metal elements such as seals, rubber covers and compensators detectable. Look for the DETECTABLE DESIGN sign.

#### The DETECTABLE DESIGN line is constantly growing

U-shaped seals
Ring seals
Gaskets
Rubber covers
Compensators
Seals for shut-off valves
Seals for two-way valves
Seals for 2-way distributors
Seals for pipe regulators
Seals for turn-head distributors

# DETECTABLE DESIGN – FOR INCREASED SAFETY

In the DETECTABLE DESIGN line, all seal materials coming into contact with the product are now detectable with customary metal detectors. In addition, they comply with EC 1935/2004 regulations and FDA standards. Below you will find selected examples from the

JACOB DETECTABLE DESIGN line. The prices for the new product line are easy to find in the webshop at http://shop.jacob-rohre.de and can also be requested by sending an email to sales@jacob-rohre.de.

**U-shaped seals** 

Ring seals

Round gaskets

**Square gaskets** 

**Rubber covers** 

DETECTABLE DESIGN is the new JACOB series for increased safety in food production. All products of the DETECTABLE DESIGN line are metal detectable. Should they or even just parts of them go astray, they can be recovered immediately.