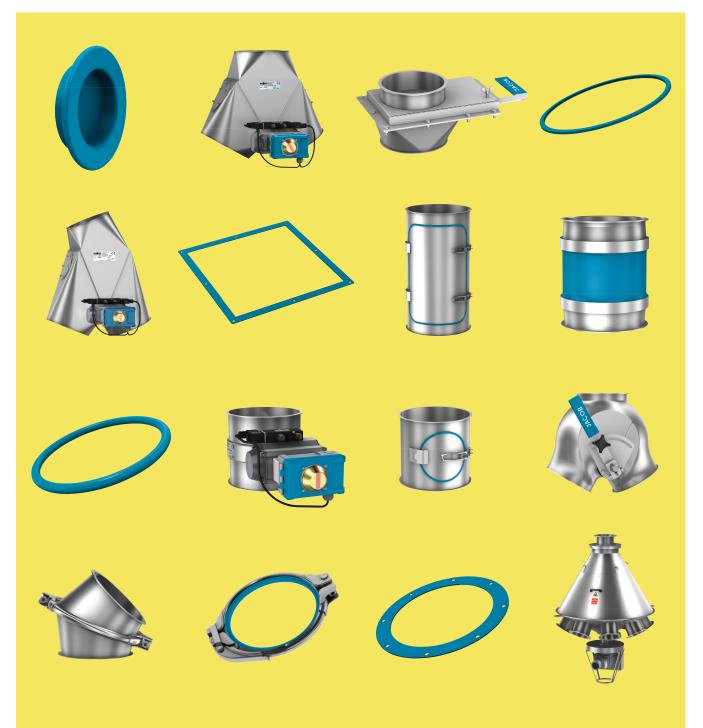

# DETECTABLE DESIGN – FOR INCREASED SAFETY

In the DETECTABLE DESIGN line, all seal materials coming into contact with the product are now detectable with customary metal detectors. In addition, they comply with EC 1935/2004 regulations and FDA standards. Below you will find selected examples from the

JACOB DETECTABLE DESIGN line. The prices for the new product line are easy to find in the webshop at http://shop.jacob-rohre.de and can also be requested by sending an email to sales@jacob-rohre.de.

**U-shaped seals** 

Ring seals

Round gaskets

**Square gaskets** 

**Rubber covers** 

DETECTABLE DESIGN is the new JACOB series for increased safety in food production. All products of the DETECTABLE DESIGN line are metal detectable. Should they or even just parts of them go astray, they can be recovered immediately.